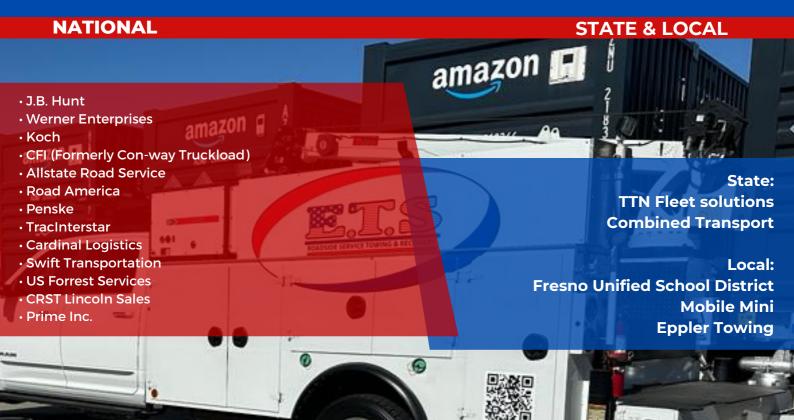

ncluding trailers, flatbeds, lowboys, and more.
- Roadside Assistance: Our road service team is ready to assist with on-site repairs for trucks, forklifts, and even RVs.
- Shop Work: Our certified technicians are equipped to handle a wide range of services in our shop, including diagnostics, welding, brake adjustments, and more.

expresstruckservice@yahoo.com

800-792-8785; Local: 559-431-1122

### **TOWING**

Wheel Lifts: 3 Flatbed/Rollbacks: 2 Low Clearance: 2

Medium Duty: 4 Heavy Duty: 4

Total Roadside Service Vehicles (excluding Tow Trucks): 13

Light Duty: 4 Fleet: 3 Low-Clearance: 3 Mobile E-Charging: 3

Other Available Equipment: 7

Landoll/Lowboy: 2 Condors/Dollies: 1 Rotators: 2 Sliders:





expresstruckservice@yahoo.com

800-792-8785; Local: 559-431-1122

# **OUR CLIENTS**