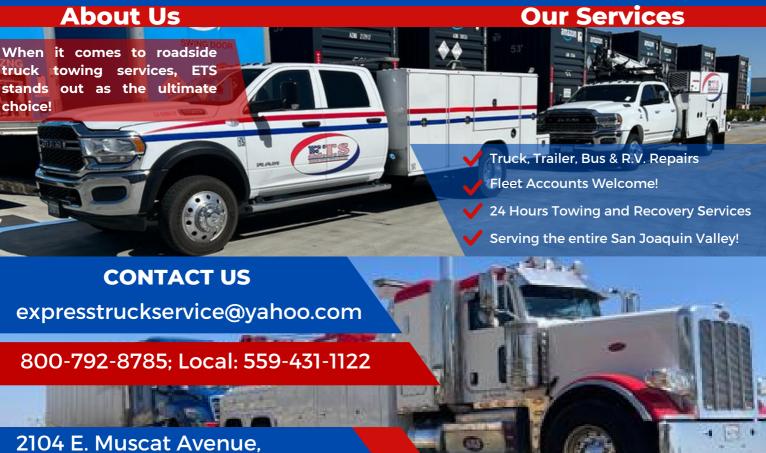

### **SERVICES**

- We have Towing Services: We offer reliable tow truck services for various vehicles, including trailers, flatbeds, lowboys, and more.
- Roadside Assistance: Our road service team is ready to assist with on-site repairs for trucks, forklifts, and even RVs.
- Shop Work: Our certified technicians are equipped to handle a wide range of services in our shop, including diagnostics, welding, brake adjustments, and more.

expresstruckservice@yahoo.com

800-792-8785; Local: 559-431-1122

Fresno CA 93725

Fax: 800-341-3215