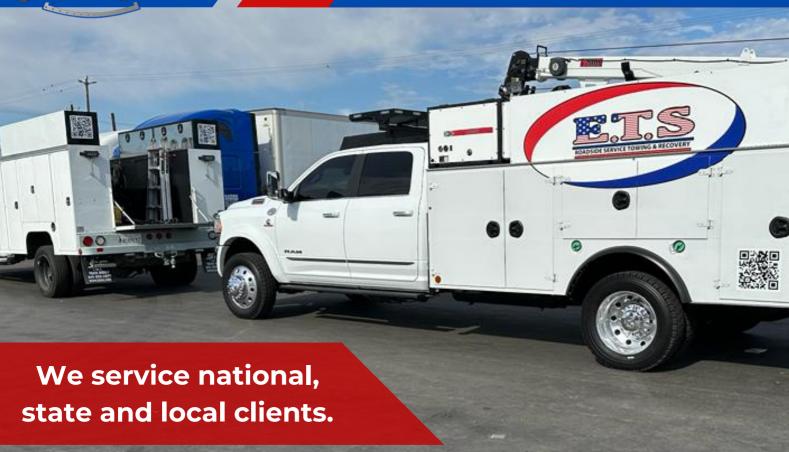

including trailers, flatbeds, lowboys, and more.
- Roadside Assistance: Our road service team is ready to assist with on-site repairs for trucks, forklifts, and even RVs.
- Shop Work: Our certified technicians are equipped to handle a wide range of services in our shop, including diagnostics, welding, brake adjustments, and more.

expresstruckservice@yahoo.com

800-792-8785; Local: 559-431-1122

### **TOWING**

Wheel Lifts: 3 Flatbed/Rollbacks: 2 Low Clearance: 2

Medium Duty: 4 Heavy Duty: 4

Total Roadside Service Vehicles (excluding Tow Trucks): 13

Light Duty: 4 Fleet: 3 Low-Clearance: 3 Mobile E-Charging: 3

Other Available Equipment: 7

Landoll/Lowboy: 2 Condors/Dollies: 1 Rotators: 2 Sliders:





expresstruckservice@yahoo.com

800-792-8785; Local: 559-431-1122

# **OUR CLIENTS**