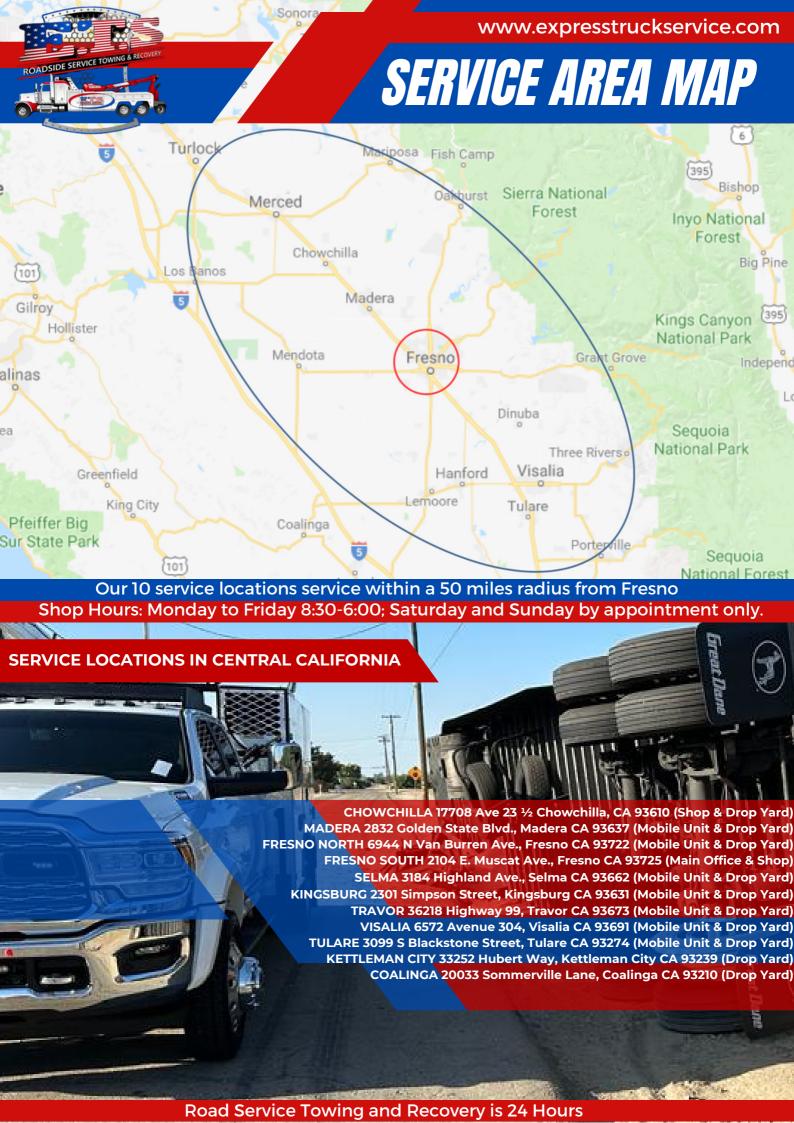

**

- We have Towing Services: We offer reliable tow truck services for various vehicles, including trailers, flatbeds, lowboys, and more.
- Roadside Assistance: Our road service team is ready to assist with on-site repairs for trucks, forklifts, and even RVs.
- Shop Work: Our certified technicians are equipped to handle a wide range of services in our shop, including diagnostics, welding, brake adjustments, and more.

expresstruckservice@yahoo.com

800-792-8785; Local: 559-431-1122

### **TOWING**

Wheel Lifts: 3 Flatbed/Rollbacks: 2 Low Clearance: 2

Medium Duty: 4 Heavy Duty: 4

Total Roadside Service Vehicles (excluding Tow Trucks): 13

Light Duty: 4 Fleet: 3 Low-Clearance: 3 Mobile E-Charging: 3

Other Available Equipment: 7

Landoll/Lowboy: 2 Condors/Dollies: 1 Rotators: 2 Sliders:





expresstruckservice@yahoo.com

800-792-8785; Local: 559-431-1122

# **OUR CLIENTS**